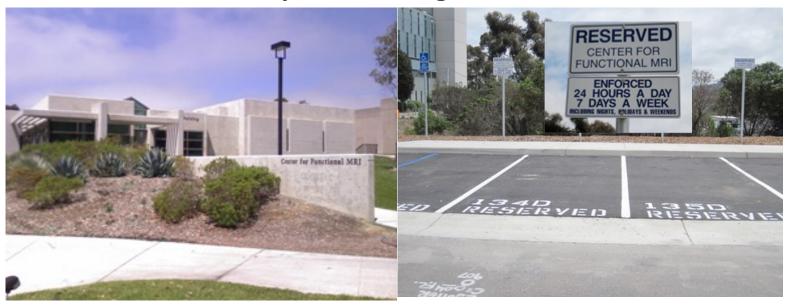

## Center for Functional MRI – W.M. Keck Building Participant Parking Information

## **Directions:**

- Exit Interstate 5 at La Jolla Village Drive-West
- Follow sign for Gilman Drive-North
- Turn right on Osler Lane (after Information Booth)
- The W.M. Keck Building is on the left
- Reserved Parking Spaces 133D, 134D and 135D on right opposite building

| PI Name:                                              |
|-------------------------------------------------------|
| Operator Name:                                        |
| Contact Number:                                       |
| Scanning Time:                                        |
| Parking Time:                                         |
| Type of Permit:                                       |
| ☐ 133D Reserved* ☐ 134D Reserved* or ☐ 135D Reserved* |
| *Permits must be displayed on dashboard               |