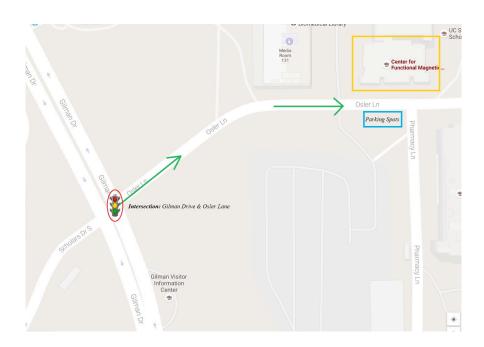

"Center for Functional Magnetic Resonance Imaging"

Use the map below for precise navigation to the Center parking spots from this intersection

## *If not using GPS:*

- 1. Take the 8 West or 52 West to I-5 North
- 2. Exit I-5 North at Gilman Drive
- 3. Turn **left** onto Gilman Drive
- 4. Stay on Gilman Drive until you reach a four-way stop light Intersection: Gilman Drive & Osler Lane
- 5. Turn right onto Osler Lane
- 6. Follow Osler Lane until you see a set of parking spots on your **right**, located immediately before the stop sign, at the intersection of Osler Lane & Pharmacy Lane

| Please park in spot number: |  |
|-----------------------------|--|
|-----------------------------|--|

A research assistant will greet you with a parking pass that should be displayed on your dashboard.